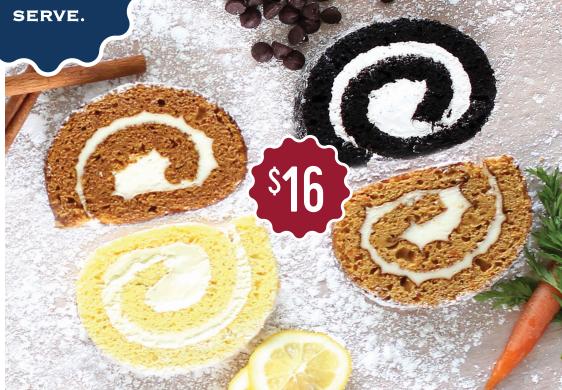

# Joyful Traditions

- R. CARROT CAKE ROLL (CREAM CHEESE FILLING)
- S. CHOCOLATE CRÉME CAKE ROLL
- T. LEMON CRÉME CAKE ROLL
- U. PUMPKIN CAKE ROLL (CREAM CHEESE FILLING)

Allergen Notice: Contains Egg, Milk, Soy, and Wheat.