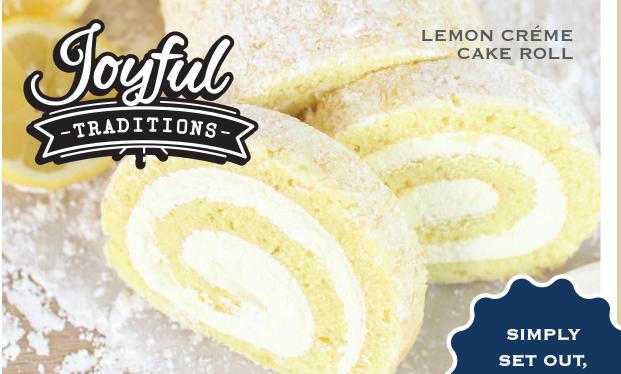

## FOUR DECADENT FLAVORS

WITH CRÉME OR CREAM CHEESE FILLING

# Joyful Traditions

- R. CARROT CAKE ROLL (CREAM CHEESE FILLING)
- S. CHOCOLATE CRÉME CAKE ROLL
- T. LEMON CRÉME CAKE ROLL
- U. PUMPKIN CAKE ROLL (CREAM CHEESE FILLING)

Allergen Notice: Contains Egg, Milk, Soy, and Wheat.