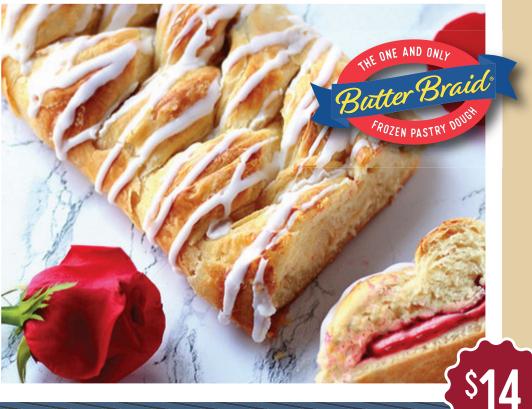

## YOUR SUPPORT BRINGS FAMILIES TOGETHER!

ALL BUTTER BRAID<sup>®</sup> PASTRIES ARE FROZEN, HAND-BRAIDED
PASTRIES FILLED WITH A VARIETY OF MOUTHWATERING FILLINGS.
EACH 22 OZ. PASTRY MAKES 11 SERVINGS.

- A. APPLE (ICING PACK)
- B. BLUEBERRY & CREAM CHEESE (ICING PACK)
- C. STRAWBERRY & CREAM CHEESE (ICING PACK)
- D. CINNAMON (ICING PACK)
- E. NEW! CHERRY (ICING PACK)
- F. RASPBERRY (ICING PACK)
- G. FOUR CHEESE & HERB (MARINARA SAUCE)
- H CARAMEL ROLLS (CARAMEL SAUCE) 9 COUNT
- I. CINNAMON ROLLS (CREAM CHEESE ICING) 9 COUNT