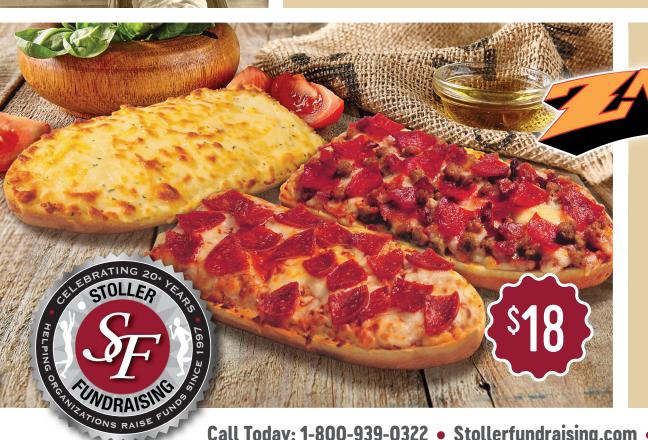

V. SOFT PRETZEL- 8 COUNT

MICROWAVEABLE AND OVEN BAKE, TOO!
AN EIGHT-INCH PORTION OF FRENCH BREAD
ZESTY TOMATO SAUCE OR DELIGHTFUL GARLIC
SPREAD TOPPED WITH 100% REAL MOZZARELLA
CHEESE AND CHOICE OF 3 FLAVORS. 6-PACK

W. PEPPERONI FRENCH BREAD X. THREE MEAT FRENCH BREAD Y. FIVE CHEESE GARLIC BREAD

Allergen Notice: Contains Soy and Wheat.

Call Today: 1-800-939-0322 ◆ Stollerfundraising.com ◆ Ask your group leader for Online Order link!