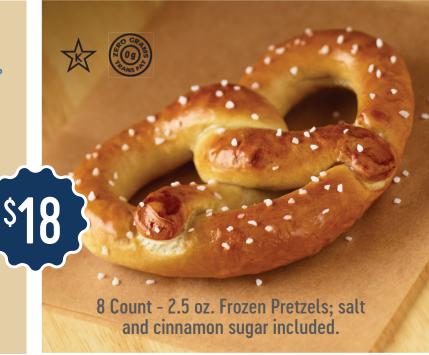

# **AuntieAnne's**FUNDRAISING

SLICE &

ENJOY THE AROMA OF BAKING ORIGINAL AND CINNAMON SUGAR PRETZELS RIGHT IN YOUR OWN OVEN...THEN ENJOY EATING THEM! SERVE WARM WITH YOUR FAVORITE TOPPINGS AND DIPS. A GREAT TREAT ANY TIME OF THE DAY.

V. SOFT PRETZEL- 8 COUNT

MICROWAVEABLE AND OVEN BAKE, TOO!
AN EIGHT-INCH PORTION OF FRENCH BREAD
ZESTY TOMATO SAUCE OR DELIGHTFUL GARLIC
SPREAD TOPPED WITH 100% REAL MOZZARELLA
CHEESE AND CHOICE OF 3 FLAVORS. 6-PACK