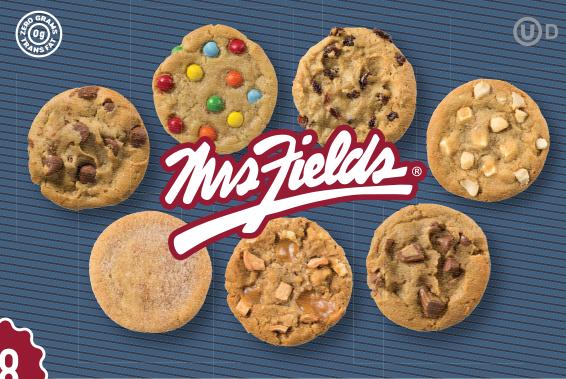

# Mrs. Fields

- PRE-PORTIONED FROZEN COOKIE DOUGH
- READY-TO-BAKE / CONVENIENT & FRESH
- KEEP FROZEN FOR UP TO 1 YEAR
- THIRTY-TWO (32) 1.25 OZ. COOKIES PER 2.5 LB. BOX
- K. MILK CHOCOLATE CHIP
- L. RAINBOW
- M. OATMEAL RAISIN
- N. WHITE CHOCOLATE MACADAMIA NUT
- O. SNICKERDOODLE
- P. CARAMEL APPLE CRUNCH
- Q. CHOCOLATE CHIP PEANUT BUTTER CUP

Allergen Notice: This product may contain egg, milk, soy, and wheat and are manufactured in a facility that processes tree nuts. Chocolate Chip Peanut Butter Cup also contains peanut.

White Chocolate Macadamia Nut, Caramel Apple Crunch, and Oatmeal Raisin also contains Tree Nut.